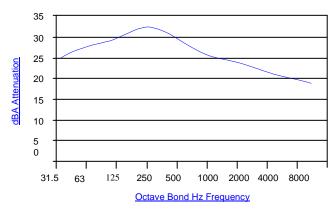

#### **PERFORMANCE**

An attenuation of up to 30dbA is attained from the outlet of SRE range of silencers under open-field conditions.