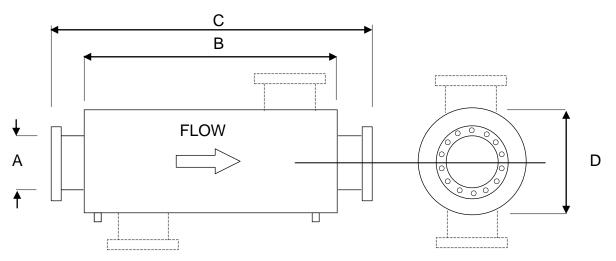

# **Residential Silencers**

**SRE** SRS

(END INLET-END OUTLET) (SIDE INLET-END OUTLET)

| ØA  | В    | С    | ØD   |
|-----|------|------|------|
| 75  | 1070 | 1240 | 350  |
| 100 | 1140 | 1315 | 400  |
| 125 | 1400 | 1575 | 450  |
| 150 | 1525 | 1705 | 550  |
| 200 | 1830 | 2040 | 660  |
| 250 | 2340 | 2555 | 760  |
| 300 | 2740 | 2955 | 915  |
| 350 | 3300 | 3560 | 1020 |
| 400 | 3860 | 4035 | 1170 |

<sup>\*</sup> Lager sizes available on request